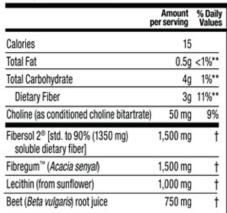

## Supplement Facts

|                                                                                 |          | % Daily<br>Values | Amount % Da<br>per serving Valu                                                                |        |   |
|---------------------------------------------------------------------------------|----------|-------------------|------------------------------------------------------------------------------------------------|--------|---|
| Calories                                                                        | 7        |                   | Chamomile (Matricaria recutita) flower extract (4:1)                                           | 100 mg | † |
| Total Carbohydrate                                                              | 4g       | 1%**              | 5-hydroxytryptophan (from Griffonia                                                            | 50 mg  | t |
| Dietary Fiber                                                                   | 3g       | 11%**             | simplicifolia seed extract)                                                                    |        |   |
| Magnesium (from 2,085 mg Magtein® 250mg magnesium L-threonate, 500 mg magnesium |          | 60%               | Hawthorn (Crataegus pinnatifida) leaf and flower ext<br>[std. to 1.8% vitexin-2'-O-rhamnoside] | 50 mg  | † |
| amino acid complex)                                                             |          | _                 | Lemon Balm ( <i>Melissa officinalis</i> ) leaf extract<br>[std. to 2% (1 mg) flavonoids]       | 50 mg  | t |
| Fibersol 2® [std. to 90% (1350 mg)<br>soluble dietary fiber]                    | 1,500 mg | †                 | Passion Flower (Passiflora incarnata) extract [std. to 4% (2 mg) flavonoids]                   | 50 mg  | t |
| Fibregum™ (Acacia senyal)                                                       | 1,500 mg | †                 | Melatonin                                                                                      | 1 mg   | + |
| Sensoril® Ashwaganda (Withania                                                  | 1,000 mg | †                 |                                                                                                | rilly  | _ |
| somnifera) root and leaf extract [std. to<br>10% (100 mg) withanolides]         |          |                   | † Daily Values not established.  **Percent Daily Values are based on a 2,000 calorie           | diet.  |   |

Other Ingredients: Stevia (Stevia rebaudiana) leaf extract, silica, bitter blocker, Stevia (97% rebaudioside A).

**ReCODE Evening Balance** 